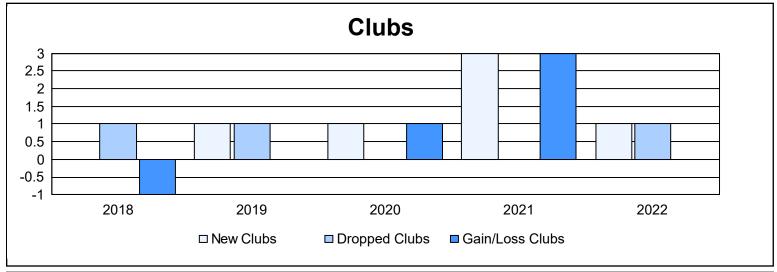

District 13 OH2 As of June 2022 Cumulative

| Year      | New<br>Clubs | Dropped<br>Clubs | Gain/<br>Loss<br>Clubs | New<br>Members | Charter<br>Members | Reinstate<br>Members | Transfer<br>Members | Total<br>Member<br>Added | Total<br>Members<br>Dropped | Gain/<br>Loss<br>Members |
|-----------|--------------|------------------|------------------------|----------------|--------------------|----------------------|---------------------|--------------------------|-----------------------------|--------------------------|
| 2017-2018 | 0            | 1                | -1                     | 139            | 1                  | 4                    | 4                   | 148                      | 179                         | -31                      |
| 2018-2019 | 1            | 1                | 0                      | 101            | 33                 | 4                    | 4                   | 142                      | 191                         | -49                      |
| 2019-2020 | 1            | 0                | 1                      | 111            | 31                 | 7                    | 7                   | 156                      | 167                         | -11                      |
| 2020-2021 | 3            | 0                | 3                      | 96             | 61                 | 7                    | 13                  | 177                      | 197                         | -20                      |
| 2021-2022 | 1            | 1                | 0                      | 134            | 31                 | 3                    | 5                   | 173                      | 180                         | -7                       |
| Average   | 1            | 1                | 1                      | 116            | 31                 | 5                    | 7                   | 159                      | 183                         | -24                      |